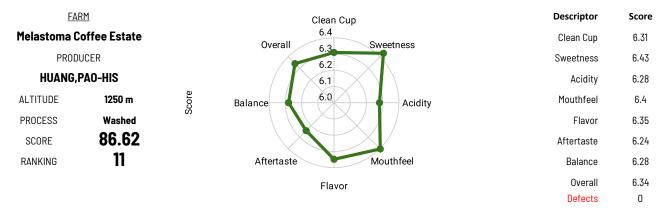

## 2022 TAIWAN PCA



## AROMA AND FLAVOR

Floral (7) Dark Chocolate (6) Molasses (6) Malic Acid (5) Plum (5) Brown Sugar (4)

Lemon (4) Stone Fruit (4) Caramel (3) Creamy (3) Dried Fruit (3) Hazelnut (3) Peach (3) Pineapple (3) Tartaric (3) Bittersweet Chocolate (2) Black Currant (2) Cashew (2) Chocolate (2) Citric Acid (2) Coca (2) Herbal (2) Juicy (2) Lime (2) Red Apple (2) Soft (2) Strawberry (2) Sweet (2) Vanilla (2) Almond Apple Banana Cacao Nibs Cantaloupe Caram Cherry Chinese orange Chtrip e Chrus Citrus Fruit Flat Fruit Juice Fruity Grassy Green Grape Herb-like High Sweet Honey Juicy Dody Lactic Lemon & Lime Luvey citric Long After Mandarin Grange Medon Milk Chocolate Mint Nectarine Nut Pepaya Pium Red Beans Red fruit Red wine Ripe fruit Roasted Almond Roasted Hazelnut Rounded velvety Sightly astinge