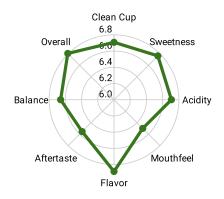

## TSENG, FU-SEN

| ALTITUDE | 1200 m |
|----------|--------|
| PROCESS  | Washed |
| SCORE    | 89.59  |
| BANKING  | 1      |

Score

| Descriptor | Score |
|------------|-------|
| Clean Cup  | 6.71  |
| Sweetness  | 6.76  |
| Acidity    | 6.71  |
| Mouthfeel  | 6.5   |
| Flavor     | 6.88  |
| Aftertaste | 6.56  |
| Balance    | 6.66  |
| Overall    | 6.81  |
| Defects    | 0     |