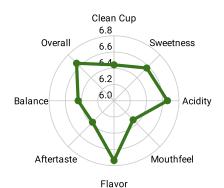

#### **HSU,TING-YEH**

| ALTITUDE | 1200 m  |
|----------|---------|
| PROCESS  | Natural |
| SCORE    | 88.21   |
| RANKING  | 3       |

| Descriptor | Score |
|------------|-------|
| Clean Cup  | 6.44  |
| Sweetness  | 6.57  |
| Acidity    | 6.66  |
| Mouthfeel  | 6.34  |
| Flavor     | 6.74  |
| Aftertaste | 6.37  |
| Balance    | 6.44  |
| Overall    | 6.65  |
| Defects    | 0     |